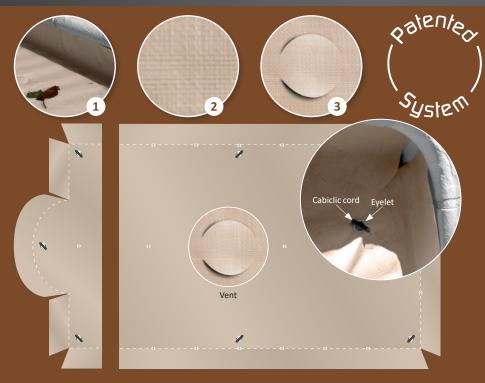

#### 1 Cover slat protection

ProCover prevents staining by blocking the passage of leaves or other impurities and the accumulation of dirt.

#### Vents

allow a fluid flow of rainwater.

#### Adaptabl<u>e</u>

to all types of cover size, either submerged or above-water. Compatible with a BANC. Compatible with opaque PVC and Polycarbonate slats.

**Quick and easy installation**Its exclusive patented ballast holding system makes it very easy to install. The very lightweight ProCover can be installed in 3 minutes.