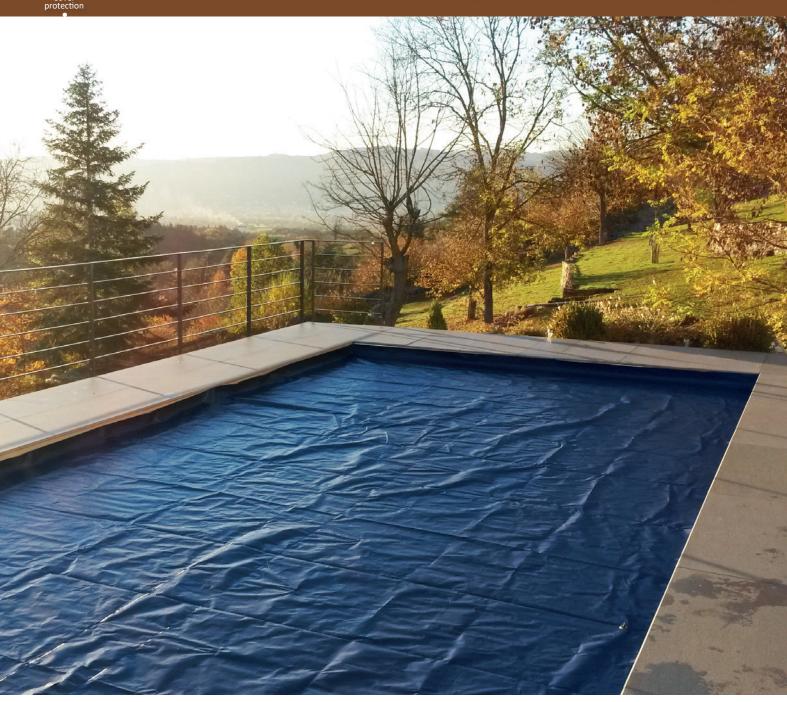

## ProCover

The ideal solution to protect the cover and the pool in autumn and winter.

ProCover protects the pool cover from dirt, stains, U.V.s and algae growth.

#### Protecting the pool

The cover's sides prevent leaves from falling into the pool.

#### The poolside remains intact

as there are no drill holes near the pool.