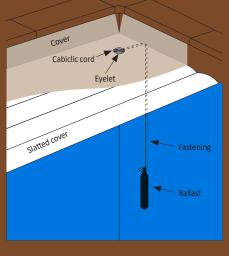

#### Adaptabl<u>e</u>

to all types of cover size, either submerged or above-water. Compatible with a BANC. Compatible with opaque PVC and Polycarbonate slats.

**Quick and easy installation**Its exclusive patented ballast holding system makes it very easy to install. The very lightweight ProCover can be installed in 3 minutes.

#### **Precautions for use**

ProCover should only be used in autumn and winter, outside these seasons it must be removed. It is not compatible with the socalled solar translucent PVC slats. The black side of the ProCover must imperatively be placed against the cover slats.