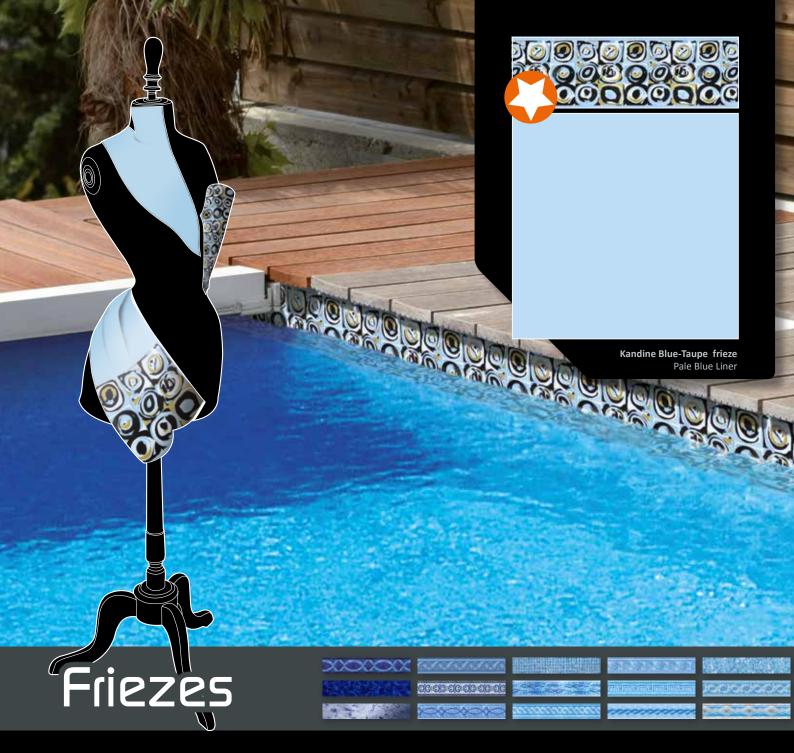

-slip liners have successfully passed the DIN 51097 standard.

They are C class and Celsius quality.



JARANTEE 3 years dimensional stability,



in water at 33 °C continuously,



2.5 ppm or chlorine.

Membrane compliant with standards NF P 54803 and NF P 54802.

Our non-slip liners have successfully passed the DIN 51097 standard and are Class C.







## An excellent way of adding an additional personal touch to your pool.





Photos not contractually binding ALBON Création - liners 2016















otos not contractually binding ALBON Création - liners 2016



Zenika Rosso Liner/Taïko Rosso Bottom













Photos not contractually binding ALBON Création - liners 2016



## Black Liner



#### Véronèse Liner







thotos not contractually binding ALBON Création - liners 2016



#### Sable Carrine frieze / Sable liner





Emerald Frieze / MarineLiner











Photos not contractually binding ALBON Création - liners 2016

# Liner Collection

# What colour do you want your swimming pool water to be? A lively decor: the colour of the water varies depending on the liner, the season, the degree of

sunshine, the environment, the orientation and the dimensions of the pool, etc., and your mood.



Zénika/Taïko Blu Zénika/Taïko Rosso Ecrin/Opaline Esterel/Prado Vénus/Neptune Minéral Diamant Minéral Argent Minéral Azur Minéral Graphite Electric Blue **Tropical** Blue marble Mosaic Blue White Pale Blue France Blue Marine Caraïbes Green Sable Véronèse Écume Grey Anthracite Black

This table is only given as a guide: the colour of the water varies according to several ot