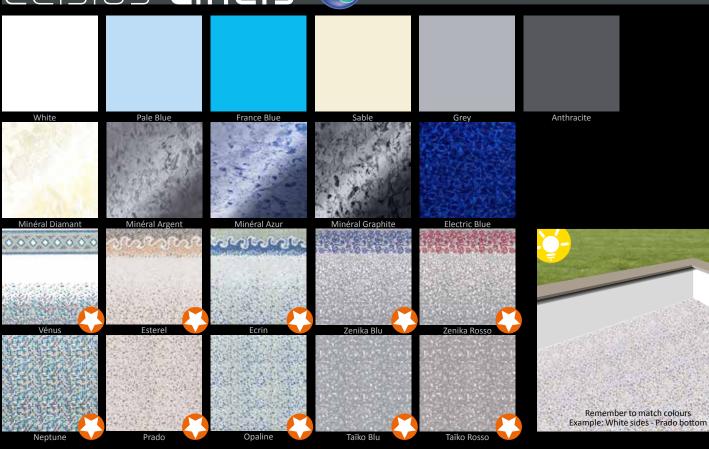

# Celsius **Liners**

## High quality liners, a reference for modern pools

Celsius is a top-quality 75/100th thick liner designed to meet the highest requirements: water temperatures of up to 33°C, tolerance to a water treatment system that may result in high chlorination, etc. Celsius has a PVC formulation that improves its performances over all main criteria.

It is particularly recommended for pools that are heated or covered with a cover or bar cover.

It is available in a choice of 21 themes which can be matched with one of the 38 friezes.

The Celsius liner is a guarantee of quality and longevity.

It is recommended by most swimming pool professionals.

GUARANTEE

10 years leaves and welds (5 full years and 5 degressive years),

3 years dimensional stability,

in water at 33 °C continuously,

2.5 ppm or chlorine.

Membrane compliant with standards NF P 54803 and NF P 54802.

Our Celsius liners have successively passed resistance tests

nst aga sion scr ER ERIC

against scratch