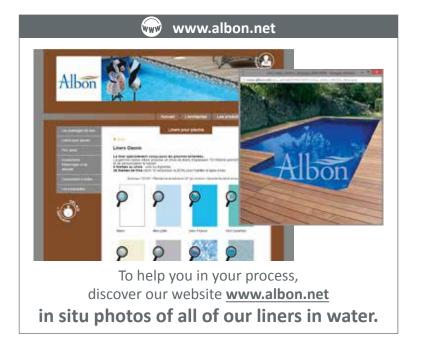

This document will help you make your choice from the many ALBON solutions. Quality, bottom colours, wall colours, visual appearance with water, and friezes, etc. Let yourself be inspired by the next few pages and take advice from your swimming pool manufacturer. Made-to-measure, your ALBON liner will be the object of focus throughout its manufacturing process. Several quality controls are carried out right up to its packaging. For your utmost satisfaction.