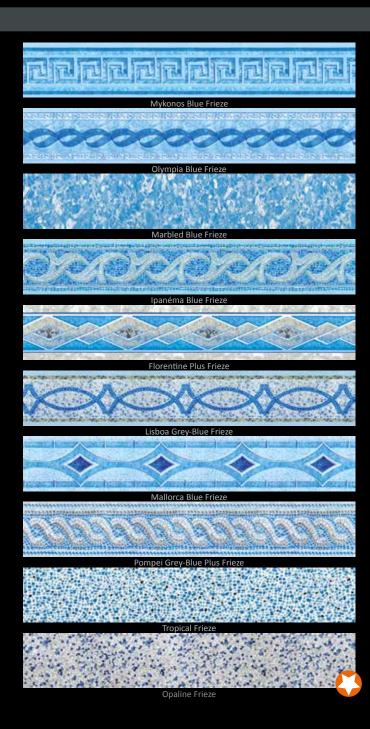

varnish, whose components impregnate not only the surface but also the material, the Premium liner meets the highest requirements for complete peace of mind

It is especially recommended for pools covered with a shelter or for indoor swimming pools.

A choice of 9 themes which can be matched with one of the 38 friezes.

Exclusive equipment that has the advantage of the best guarantees.

GUARANTEE

12 years leaves and welds



4 years dimensional stability,

in water at



**35°C** (peak over 24 h, 33°C continuously),



and **3.0 ppm** or chlorine.

Membrane compliant with standards NF P 54803 and NF P 54802.

Our Premium liners have successively passed resistance tests











Photos not contractually binding ALBON Création - liners 2016

# Celsius Non-slip Liners





## Friezes







#### Pool comfort and safety

The non slip liner makes pool access safe, thanks to its specially designed texture. ALBON non-slip is available in CELSIUS quality and has the same benefits as the C Class.

Class C is the best score that can be assigned to a non-slip liner according to the benchmark standard.

To assess a liner, a person walks barefoot on a slope covered with the liner to be tested. The ground is then covered with oil. The slope is gradually increased and when the person no longer feels safe, everything is stopped and the angle of inclination of the slope is recorded. Class C is assigned beyond 24° of inclination. The Albon non-slip liner has been successfully assessed at 28°. It is available in 6 themes.

All our non-slip liners have successfully passed the DIN 51097 stan