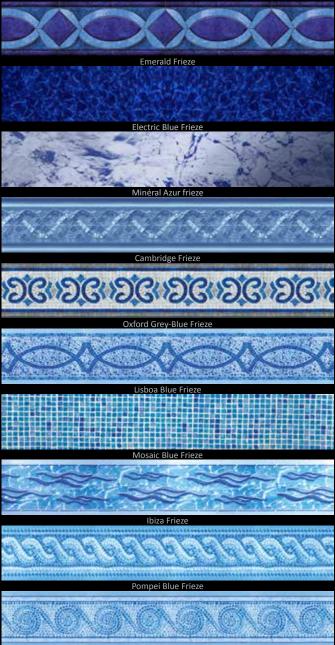

ced varnish, whose components impregnate not only the surface but also the material, the Premium liner meets the highest requirements for complete peace of mind

It is especially recommended for pools covered with a shelter or for indoor swimming pools.

A choice of 9 themes which can be matched with one of the 38 friezes.

Exclusive equipment that has the advantage of the best guarantees.

GUARANTEE

12 years leaves and welds



4 years dimensional stability,

in water at



**35°C** (peak over 24 h, 33°C continuously),



and **3.0 ppm** or chlorine.

Membrane compliant with standards NF P 54803 and NF P 54802.

Our Premium liners have successively passed resistance tests











Photos not contractually binding ALBON Création - liners 2016

# Celsius Non-slip Liners





## Friezes







#### Pool comfort and safety

The non slip liner makes pool access safe, thanks to its specially designed texture. ALBON non-slip is available in CELSIUS quality and has the same benefits as the C Class.

Class C is the best score that can be assigned to a non-slip liner according to the benchmark standard.

To assess a liner, a person walks barefoot on a slope covered with the liner to be tested. The ground is then covered with oil. The slope is gradually increased and when the person no longer feels safe, everything is stopped and the angle of inclination of the slope is recorded. Class C is assigned beyond 24° of inclination. The Albon non-slip liner has been successfully assessed at 28°. It is available in 6 themes.

All our non-slip liners have successfully passed the DIN 51097