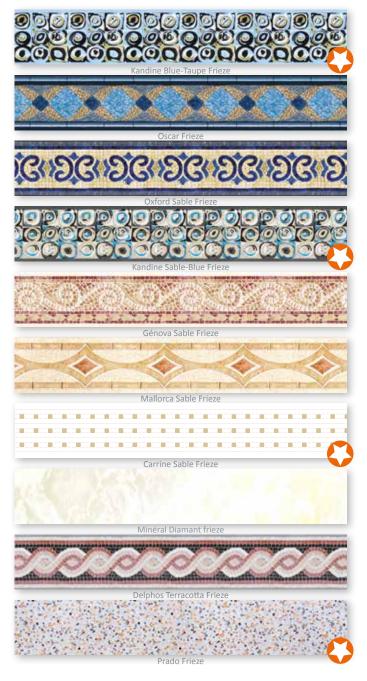

th the liner to be tested. The ground is then covered with oil. The slope is gradually increased and when the person no longer feels safe, everything is stopped and the angle of inclination of the slope is recorded. Class C is assigned beyond 24° of inclination. The Albon non-slip liner has been successfully assessed at 28°. It is available in 6 themes.

All our non-slip liners have successfully passed the DIN 51097 standard.

They are C class and Celsius quality.



JARANTEE 3 years dimensional stability,



in water at 33 °C continuously,



2.5 ppm or chlorine.

Membrane compliant with standards NF P 54803 and NF P 54802.

Our non-slip liners have successfully passed the DIN 51097 standard and are Class C.







## An excellent way of adding an additional personal touch to your pool.





Photos not contractually binding ALBON Création - liners 2016















otos not contractually binding ALBON Création - liners 2016



Zenika Rosso Liner/Taïko Rosso Bottom













Photos not contractually binding ALBON Création - liners 2016



## Black Liner



#### Véronèse Liner







thotos not contractually binding ALBON Création - liners 2016



#### Sable Carrine frieze / Sable liner





Emerald Frieze / MarineLiner











Photos not contractually binding ALBON Création - liners 2016

# Liner Collection

# What colour do you want your swimming pool water to be? A lively decor: the colour of the water varies depending on the liner, the season, the degree of

sunshine, the environment, the orientation and the dimensions of the pool, etc., and your mood.



Zénika/