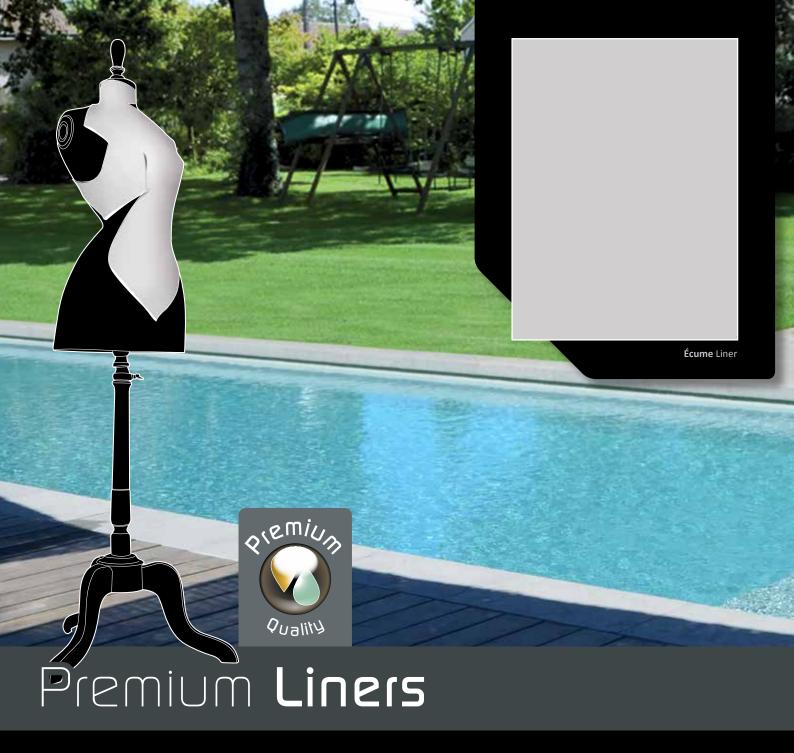

### even more resistant to aggressions and pool temperature rises.

The Premium liner is a concentration of the best technologies in swimming pool liner manufacturing.

75/100th thick, coated with several coats of reinforced varnish, whose components impregnate not only the surface but also the material, the Premium liner meets the highest requirements for complete peace of mind

It is especially recommended for pools covered with a shelter or for indoor swimming pools.

A choice of 9 themes which can be matched with one of the 38 friezes.

Exclusive equipment that has the advantage of the best guarantees.

GUARANTEE

12 years leaves and welds

4 years dimensional stability,

in water at

**35°C** (peak over 24 h, 33°C continuously),

and **3.0 ppm** or chlorine.

Membrane compliant with standards NF P 54803 and NF P 54802.

Our Premium liners have successively passed resistance tests

Photos not contractually binding ALBON Création - liners 2016