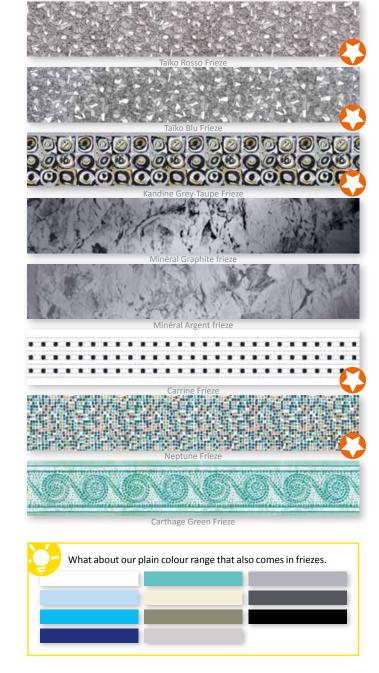

## Friezes

### The liner designed specifically for inground swimming pools.

The Albon Classic range offers you a choice of 75/100th thick liners to customise your pool and make it watertight.

It is available in a choice of 9 themes which can be matched with one of the 38 friezes.

It is particularly recommended for pools that are heated or covered with a cover or bar cover.

It is available in a choice of 21 themes which can be matched with one of the 38 friezes.

The Celsius liner is a guarantee of quality and longevity.

It is especially recommended for pools covered with a shelter or for indoor swimming pools.

A choice of 9 themes which can be matched with one of the 38 friezes.

Exclusive equipment that has the advantage of the best guarantees.