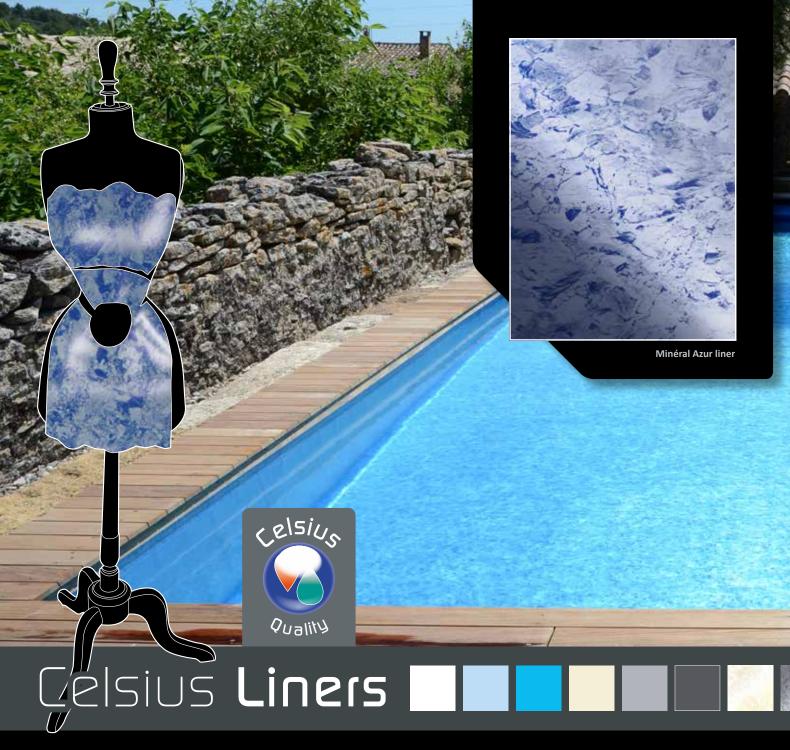

# Celsius **Liners**

## High quality liners, a reference for modern pools

Celsius is a top-quality 75/100th thick liner designed to meet the highest requirements: water temperatures of up to 33°C, tolerance to a water treatment system that may result in high chlorination, etc. Celsius has a PVC formulation that improves its performances over all main criteria.

It is particularly recommended for pools that are heated or covered with a cover or bar cover.

It is available in a choice of 21 themes which can be matched with one of the 38 friezes.

The Celsius liner is a guarantee of quality and longevity.

It is recommended by most swimming pool professionals.

GUARANTEE

10 years leaves and welds (5 full years and 5 degressive years),

3 years dimensional stability,

in water at 33 °C continuously,

2.5 ppm or chlorine.

Membrane compliant with standards NF P 54803 and NF P 54802.

Our Celsius liners have successively passed resistance tests

nst aga sion scr ER ERIC

against scratch