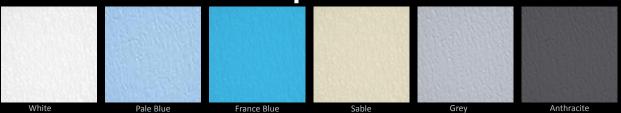

# Classic **Liners**

### The liner designed specifically for inground swimming pools.

The Albon Classic range offers you a choice of 75/100th thick liners to customise your pool and make it watertight.

It is available in a choice of 9 themes which can be matched with one of the 38 friezes.

A safe solution to make your pool watertight at the lowest costs.

10 years leaves and welds (5 full years and 5 degressive years),

in water at **28°C** continuously.

Membrane compliant with standards NF P 54803 and NF P 54802.

Our Classic liners have successively passed resistance tests