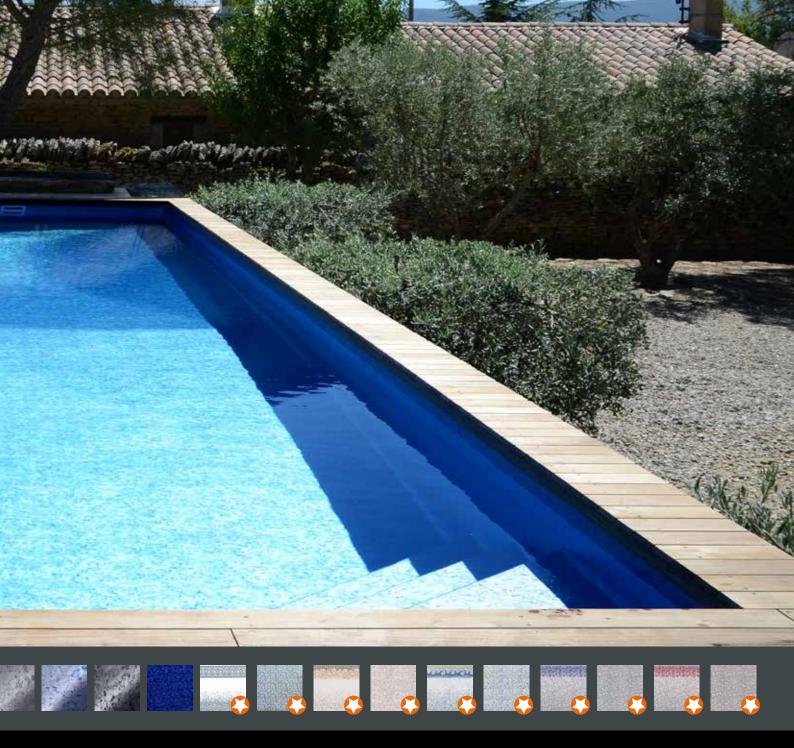

# Liner Collection

# What colour do you want your swimming pool water to be? A lively decor: the colour of the water varies depending on the liner, the season, the degree of

sunshine, the environment, the orientation and the dimensions of the pool, etc., and your mood.

Zénika/Taïko Blu Zénika/Taïko Rosso Ecrin/Opaline Esterel/Prado Vénus/Neptune Minéral Diamant Minéral Argent Minéral Azur Minéral Graphite Electric Blue **Tropical** Blue marble Mosaic Blue White Pale Blue France Blue Marine Caraïbes Green Sable Véronèse Écume Grey Anthracite Black

This table is only given as a guide: the colour of the water varies according to several other parameters

Recommended retailer