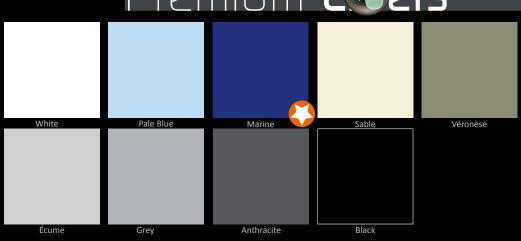

# Premium Laers

### even more resistant to aggressions and pool temperature rises.

The Premium liner is a concentration of the best technologies in swimming pool liner manufacturing.

75/100th thick, coated with several coats of reinforced varnish, whose components impregnate not only the surface but also the material, the Premium liner meets the highest requirements for complete peace of mind

It is especially recommended for pools covered with a shelter or for indoor swimming pools.

A choice of 9 themes which can be matched with one of the 38 friezes.

Exclusive equipment that has the advantage of the best guarantees.

GUARANTEE

12 years leaves and welds

4 years dimensional stability,

in water at

**35°C** (peak over 24 h, 33°C continuously),

and **3.0 ppm** or chlorine.

Membrane compliant with standards NF P 54803 and NF P 54802.

Our Premium liners have successively passed resistance tests

Photos not contractually binding ALBON Création - liners 2016