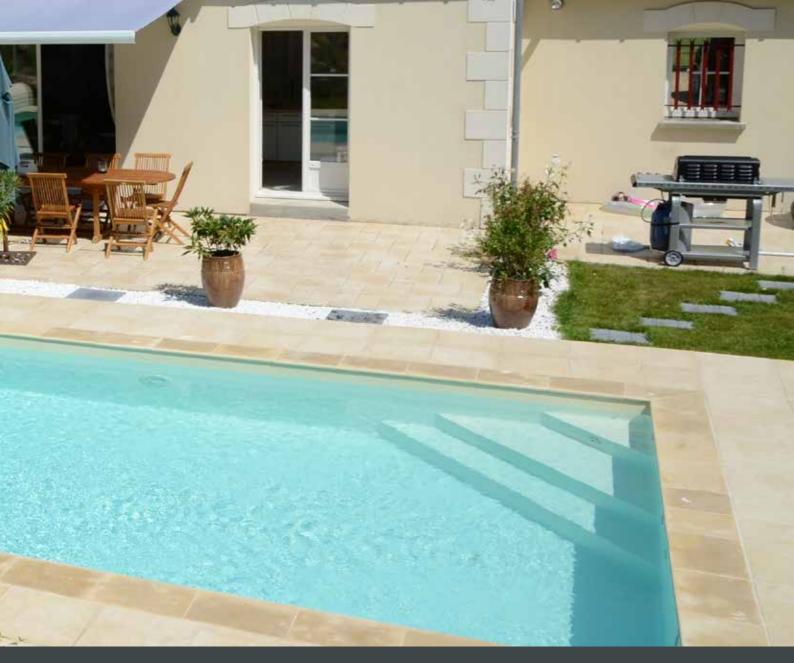

# What colour do you want your swimming pool water to be? A lively decor: the colour of the water varies depending on the liner, the season, the degree of

sunshine, the environment, the orientation and the dimensions of the pool, etc., and your mood.

Zénika/Taïko Blu Zénika/Taïko Rosso Ecrin/Opaline Esterel/Prado Vénus/Neptune Minéral Diamant Minéral Argent Minéral Azur Minéral Graphite Electric Blue **Tropical** Blue marble Mosaic Blue White Pale Blue France Blue Marine Caraïbes Green Sable Véronèse Écume Grey Anthracite Black

This table is only given as a guide: the colour of the water varies according to several other parameters

Recommended retailer