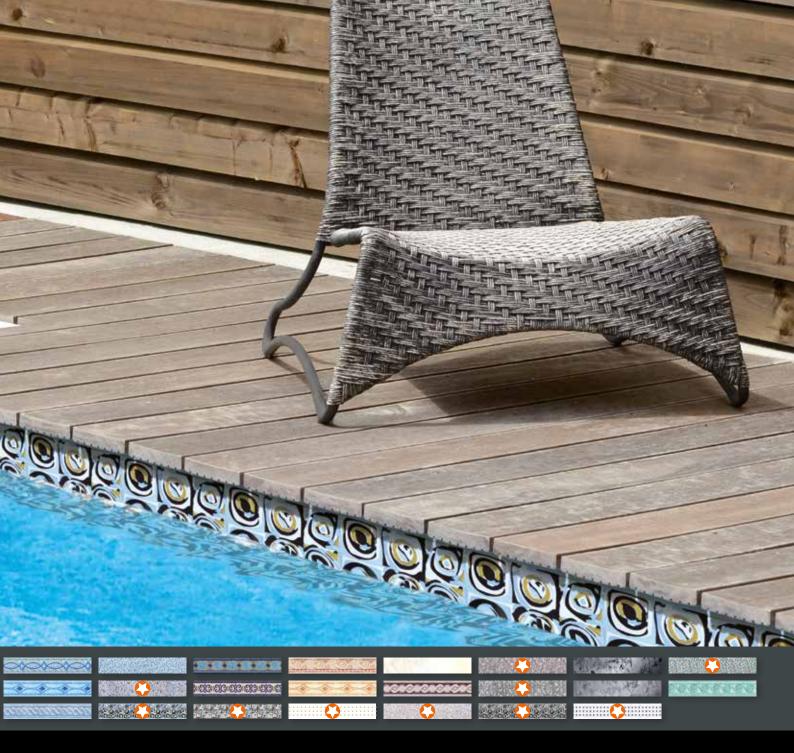

and Celsius quality.



JARANTEE 3 years dimensional stability,



in water at 33 °C continuously,



2.5 ppm or chlorine.

Membrane compliant with standards NF P 54803 and NF P 54802.

Our non-slip liners have successfully passed the DIN 51097 standard and are Class C.







## An excellent way of adding an additional personal touch to your pool.





Photos not contractually binding ALBON Création - liners 2016















otos not contractually binding ALBON Création - liners 2016



Zenika Rosso Liner/Taïko Rosso Bottom













Photos not contractually binding ALBON Création - liners 2016



## Black Liner



#### Véronèse Liner







thotos not contractually binding ALBON Création - liners 2016



#### Sable Carrine frieze / Sable liner





Emerald Frieze / MarineLiner











Photos not contractually binding ALBON Création - liners 2016

# Liner Collection

# What colour do you want your swimming pool water to be? A lively decor: the colour of the water varies depending on the liner, the season, the degree of

sunshine, the environment, the orientation and the dimensions of the pool, etc., and your mood.



Zénika/Taïko Blu Zénika/Taïko Rosso Ecrin/Opaline Esterel/Prado Vénus/Neptune Minéral Diamant Minéral Argent Minéral Azur Minéral Graphite Electric Blue **Tropical** Blue marble Mosaic Blue White Pale Blue France Blue Marine Caraïbes Green Sable Véronèse Écume Grey Anthracite Black

This table is only given as a guide: the colour of the water varies according to several other parameters







Recommended retailer