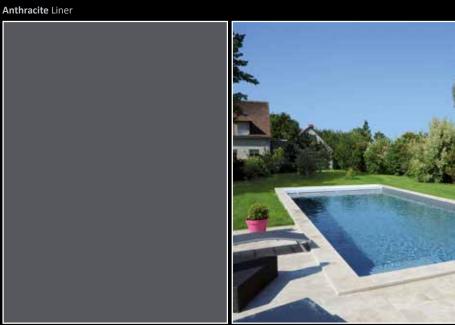

the slope is recorded. Class C is assigned beyond 24° of inclination. The Albon non-slip liner has been successfully assessed at 28°. It is available in 6 themes.

All our non-slip liners have successfully passed the DIN 51097 standard.

They are C class and Celsius quality.



JARANTEE 3 years dimensional stability,



in water at 33 °C continuously,



2.5 ppm or chlorine.

Membrane compliant with standards NF P 54803 and NF P 54802.

Our non-slip liners have successfully passed the DIN 51097 standard and are Class C.







## An excellent way of adding an additional personal touch to your pool.





Photos not contractually binding ALBON Création - liners 2016















otos not contractually binding ALBON Création - liners 2016



Zenika Rosso Liner/Taïko Rosso Bottom













Photos not contractually binding ALBON Création - liners 2016



## Black Liner



#### Véronèse Liner







thotos not contractually binding ALBON Création - liners 2016



#### Sable Carrine frieze / Sable liner





Emerald Frieze / MarineLiner











Photos not contractually binding ALBON Création - liners 2016

# Liner Collection

# What colour do you want your swimming pool water to be? A lively decor: the colour of the water varies depending on the liner, the season, the degree of

sunshine, the environment, the orientation and the dimensions of the pool, etc., and your mood.



Zénika/Taïko Blu Zénika/Taïko Rosso Ecrin/Opaline Esterel/Prado Vénus/Neptune Minéral Diamant Minéral Argent Minéral Azur Minéral Graphite Electric Blue **Tropical** Blue marble Mosaic Blue White Pale