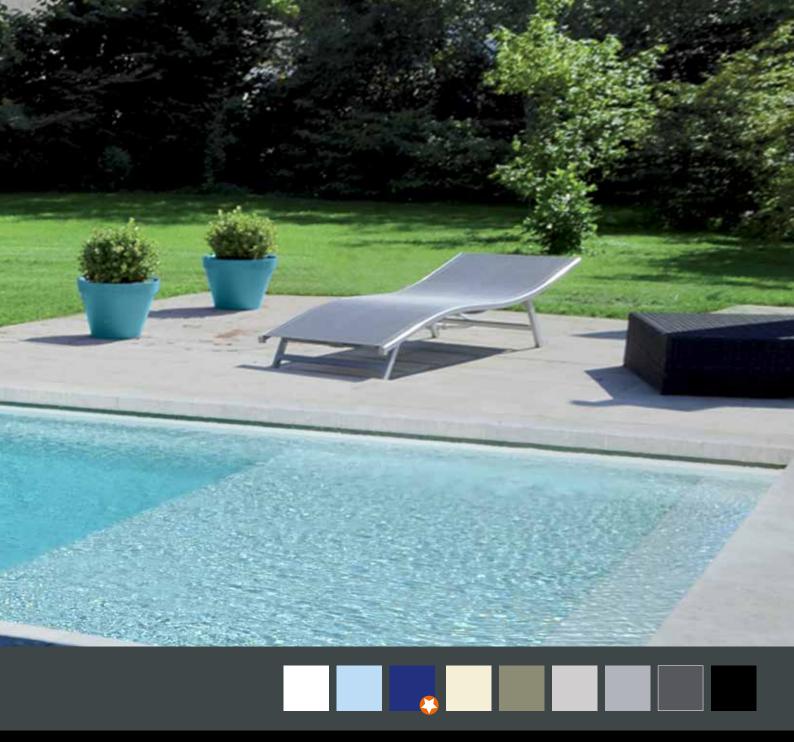

# What colour do you want your swimming pool water to be? A lively decor: the colour of the water varies depending on the liner, the season, the degree of

sunshine, the environment, the orientation and the dimensions of the pool, etc., and your mood.

Zénika/Taïko Blu Zénika/Taïko Rosso Ecrin/Opaline Esterel/Prado Vénus/Neptune Minéral Diamant Minéral Argent Minéral Azur Minéral Graphite Electric Blue **Tropical** Blue marble Mosaic Blue White Pale Blue France Blue Marine Caraïbes Green Sable Véronèse Écume Grey Anthracite Black

This table is only given as a guide: the colour of the water varies according to several other parameters

Recommended retailer