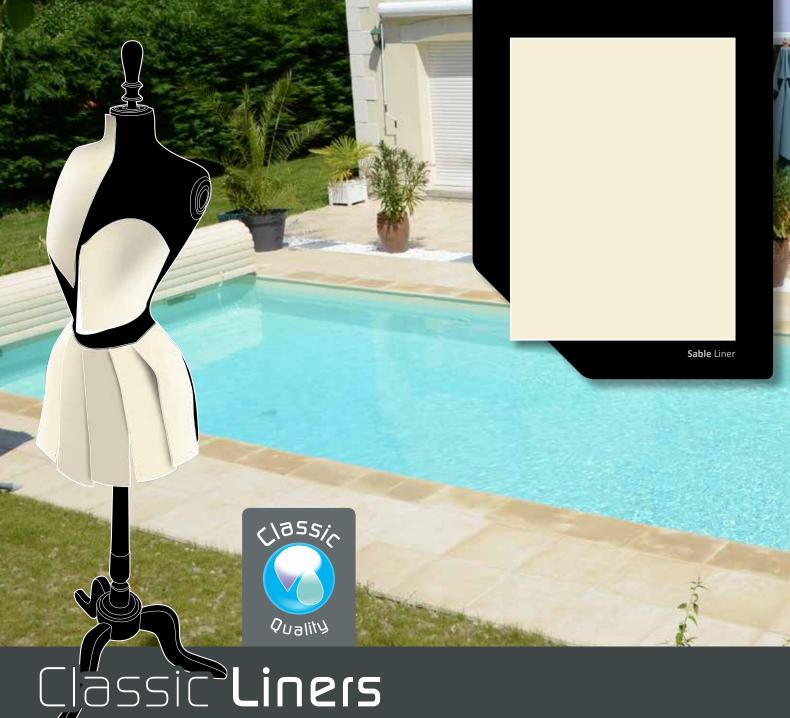

### The liner designed specifically for inground swimming pools.

The Albon Classic range offers you a choice of 75/100th thick liners to customise your pool and make it watertight.

It is available in a choice of 9 themes which can be matched with one of the 38 friezes.

Zénika/Taïko Blu Zénika/Taïko Rosso Ecrin/Opaline Esterel/Prado Vénus/Neptune Minéral Diamant Minéral Argent Minéral Azur Minéral Graphite Electric Blue **Tropical** Blue marble Mosaic Blue White Pale Blue France Blue Marine Caraïbes Green Sable Véronèse Écume Grey Anthracite Black