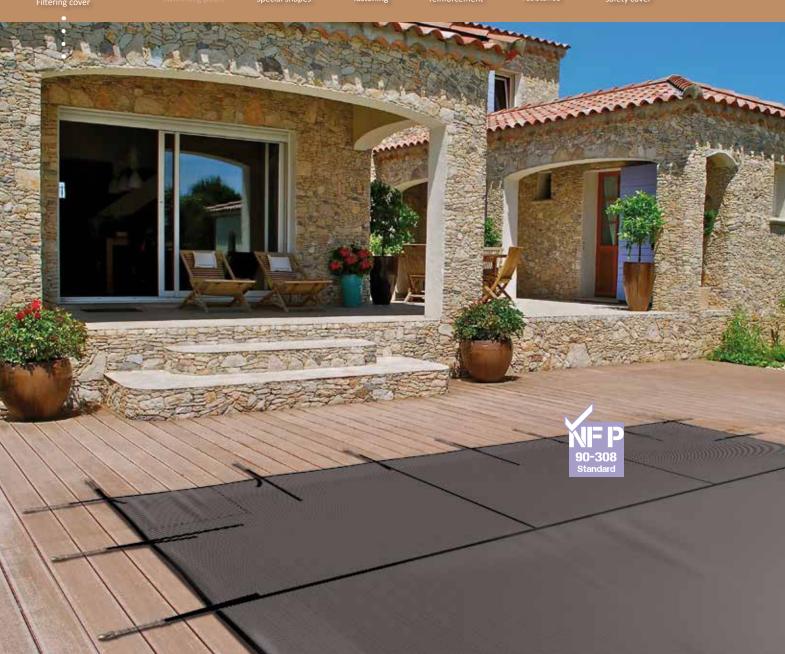

## GRILLE Freeze

Its finishes, service life, excellent value for money make it a cover that is particularly useful on a day-to-day basis.

Designed and manufactured in accordance with the NF P 90-308 standard, GRILLE Freeze safety and winterisation mesh cover has the advantage of perfect tension. It is made from a strong and lightweight material.

Maximum cover dimensions: 14.8 x 6.8 m (stairs included) for compliance with the standard NF P 90-308.