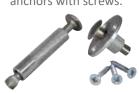

### Eyebolt/sheaths. Wooden pool deck anchors with screws.

**OPTIONS** 

| IDENTITY CARD     |                                                                                                                               |
|-------------------|-------------------------------------------------------------------------------------------------------------------------------|
| Fabric            | Recyclable polypropylene mesh.                                                                                                |
| Weight            | 180 g/m².                                                                                                                     |
| Breaking strength | 30 kN/m (warp) and 20 kN/m (weft).                                                                                            |
| Treatment         | UV, cryptogamic & bacterial.                                                                                                  |
| Assembly          | Stitching.                                                                                                                    |
| Edge finish       | Semi-grid sewn straps with crystal reinforcements around the edges and PVC reinforcements in the corners.                     |
| -                 | 0.35 m or 0.40 m depending on the width of the coping. If it is $\geq$ 0.30 m, then 0.40 m overlap, if < then 0.35 m overlap. |