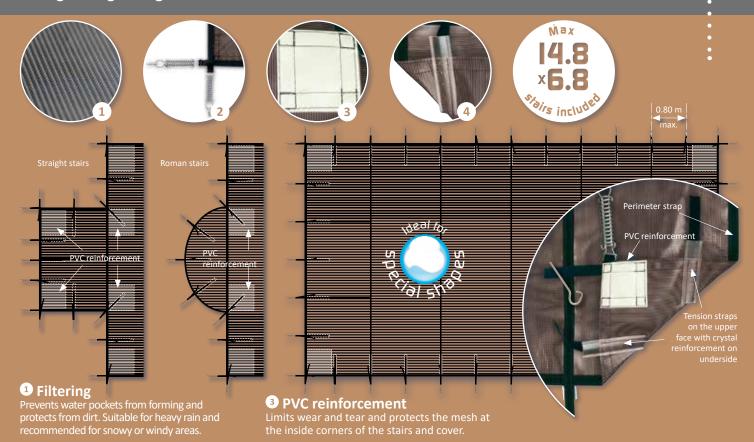

#### 4 Abrasion protection

Obtained by the installation of crystal reinforcements under the fastenings.

Quick and easy installation thanks to its lightness.

\*Production and material against any manufacturing defects within the limit of the maximum dimensions, according to our general conditions of sale.

Maximum cover dimensions: 14.8 x 6.8 m (stairs included) for compliance with the standard NF P 90-308.

#### Perfect tension

Its fastening system with springs gives it perfect tension once in place over the pool.