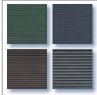

manufactured in accordance with the NF P 90-308 standard, GRILLE Freeze safety and winterisation mesh cover has the advantage of perfect tension. It is made from a strong and lightweight material.



#### Perfect tension

Its fastening system with springs gives it perfect tension once in place over the pool.

#### **Economical**

and safe, quality without compromise

#### 4 Abrasion protection

Obtained by the installation of crystal reinforcements under the fastenings.

Quick and easy installation thanks to its lightness.

\*Production and material against any manufacturing defects within the limit of the maximum dimensions, according to our general conditions of sale.

Maximum cover dimensions: 14.8 x 6.8 m (stairs included) for compliance with the standard NF P 90-308.



#### COLOURS



Fabric colours: Green/Black - Blue/Black Sable/Black - Grey/Black

#### DELIVERED WITH

- Fixed eyebolts.
- Springs.
- Storage bag.



### Eyebolt/sheaths. Wooden pool deck anchors with screws.

**OPTIONS** 



| IDENTITY CARD     |                                                                                                                               |
|-------------------|-------------------------------------------------------------------------------------------------------------------------------|
| Fabric            | Recyclable polypropylene mesh.                                                                                                |
| Weight            | 180 g/m².