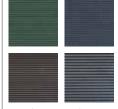

LLE Cold cover is made from lightweight and strong filtering fabric. It fits on all pool shapes.



#### Filtering

Prevents water pockets from forming and protects from dirt. Suitable for heavy rain and recommended for snowy or windy areas.

#### 2 Perfect tension

Its fastening system with individual bungee cords gives it perfect tension once in place over the pool.

#### 3 PVC reinforcement

Limits wear and tear and protects the mesh at the inside corners of stairs.

Quick and easy installation thanks to its lightness.

\*Production and material against any manufacturing defects within the limit of the maximum dimensions, according to our general conditions of sale.

Maximum cover dimensions:

14.8 x 6.8 m (stairs included) for compliance with the standard NF P 90-308.



#### COLOURS



Green/Black - Blue/Black Sable/Black - Grey/Black

#### DELIVERED WITH

Fixing eyebolts.Double-headed bungee cords.



#### **OPTIONS**

- Eyebolt/sheaths.
- Wooden pool deck anchors with screws.



|    |  | F 7. |  | -   | -   |
|----|--|------|--|-----|-----|
| шъ |  |      |  | 154 | D 1 |
|    |  |      |  |     |     |

| IDENTITY CARD     |                                                                                                                               |  |  |  |  |
|-------------------|-------------------------------------------------------------------------------------------------------------------------------|--|--|--|--|
| Fabric            | Recyclable polypropylene mesh.