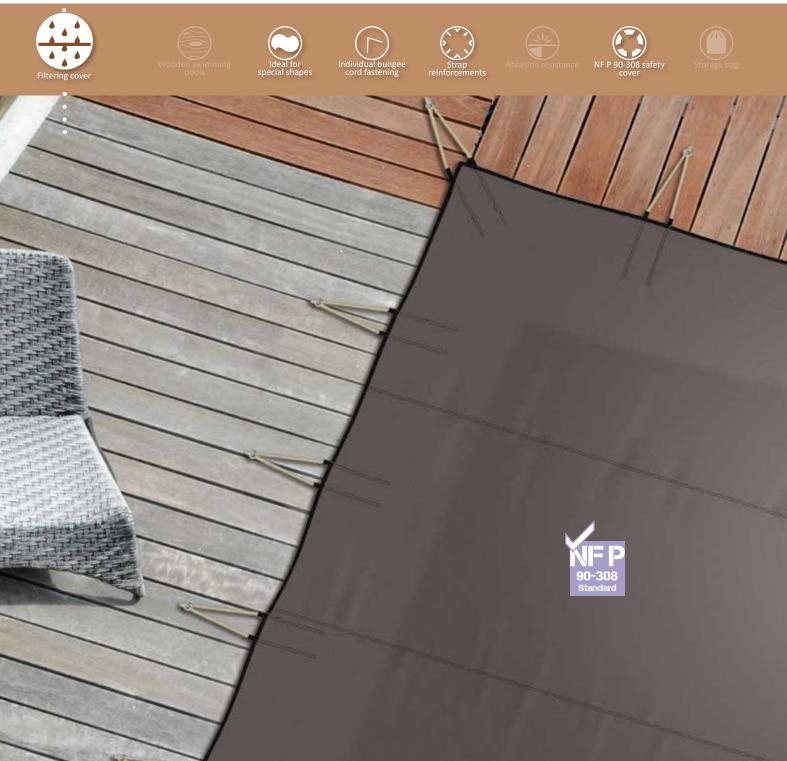

### Unbeatable quality for money.

Designed and manufactured in accordance with standard NF P 90-308, the GRILLE Cold cover is made from lightweight and strong filtering fabric. It fits on all pool shapes.

#### Filtering

Prevents water pockets from forming and protects from dirt. Suitable for heavy rain and recommended for snowy or windy areas.

Maximum cover dimensions:

14.8 x 6.8 m (stairs included) for compliance with the standard NF P 90-308.