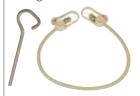

vents water pockets from forming and protects from dirt. Suitable for heavy rain and recommended for snowy or windy areas.

#### 2 Perfect tension

Its fastening system with individual bungee cords gives it perfect tension once in place over the pool.

#### 3 PVC reinforcement

Limits wear and tear and protects the mesh at the inside corners of stairs.

Quick and easy installation thanks to its lightness.

\*Production and material against any manufacturing defects within the limit of the maximum dimensions, according to our general conditions of sale.

Maximum cover dimensions:

14.8 x 6.8 m (stairs included) for compliance with the standard NF P 90-308.



#### COLOURS



Green/Black - Blue/Black Sable/Black - Grey/Black

#### DELIVERED WITH

Fixing eyebolts.Double-headed bungee cords.



#### **OPTIONS**

- Eyebolt/sheaths.
- Wooden pool deck anchors with screws.



|    |  | F 7. |  | -   | -   |
|----|--|------|--|-----|-----|
| шъ |  |      |  | 154 | D 1 |
|    |  |      |  |     |     |

| IDENTITY CARD     |                                                                                                                               |  |  |  |  |
|-------------------|-------------------------------------------------------------------------------------------------------------------------------|--|--|--|--|
| Fabric            | Recyclable polypropylene mesh.                                                                                                |  |  |  |  |
| Weight            | Weight 180 g/m <sup>2</sup> .