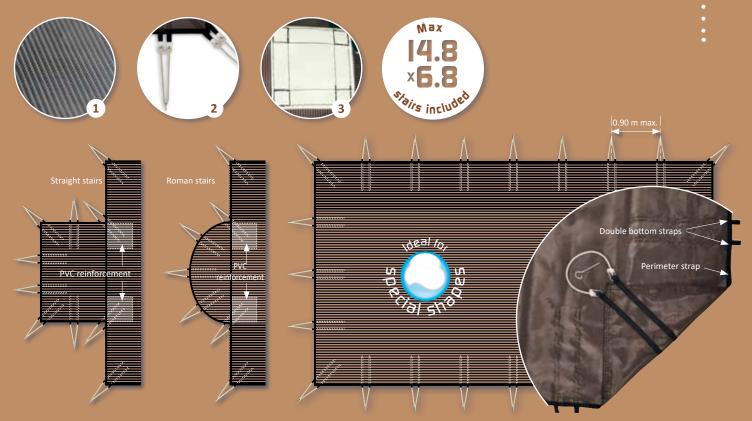

#### 2 Perfect tension

Its fastening system with individual bungee cords gives it perfect tension once in place over the pool.

#### 3 PVC reinforcement

Limits wear and tear and protects the mesh at the inside corners of stairs.

Quick and easy installation thanks to its lightness.

\*Production and material against any manufacturing defects within the limit of the maximum dimensions, according to our general conditions of sale.

Maximum cover dimensions:

14.8 x 6.8 m (stairs included) for compliance with the standard NF P 90-308.

#### DELIVERED WITH

Fixing eyebolts.Double-headed bungee cords.